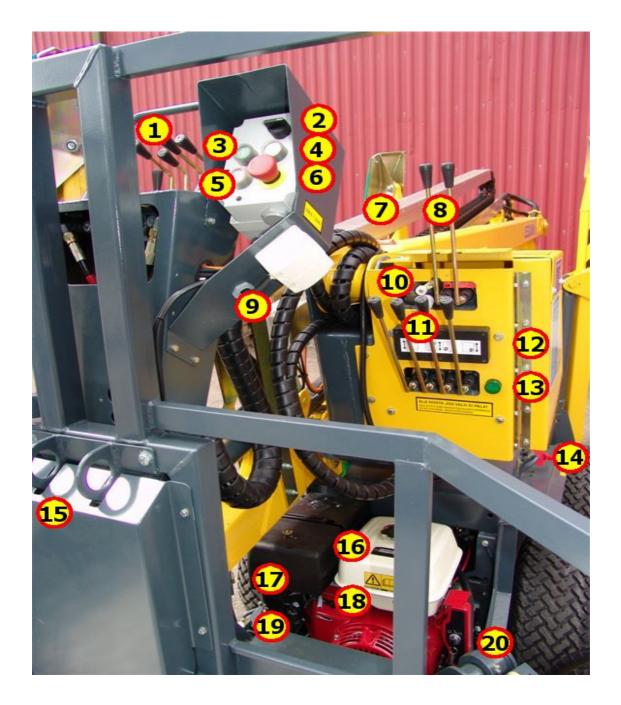

LIFT HAS A SET UP CONTROL SYSTEM - ALWAYS USE SUPPORT OUTRIGGERS!

SEE BACK SIDE

- 1. Boom Control Levers
- 2. SW Electric Motor / Honda
- 3. Start
- 4. Emergency Lowering
- 5. Stop
- 6. Emergency Stop
- 7. Bubble Level Indicator
- 8. Wheel Driving
- 9. Contact Box 230 V
- 10. SW 1 Booms, Driving, Outriggers
- 11. Outrigger Controls
- 12. Led Display
- 13. Light Outriggers Ok
- 14. Main Switch
- 15. Safety Harness Attachment

- 16. Fuel Meter
- 17. Choke
- 18. Throttle Lever
- 19. Fuel Valve
- 20. Engine Switch